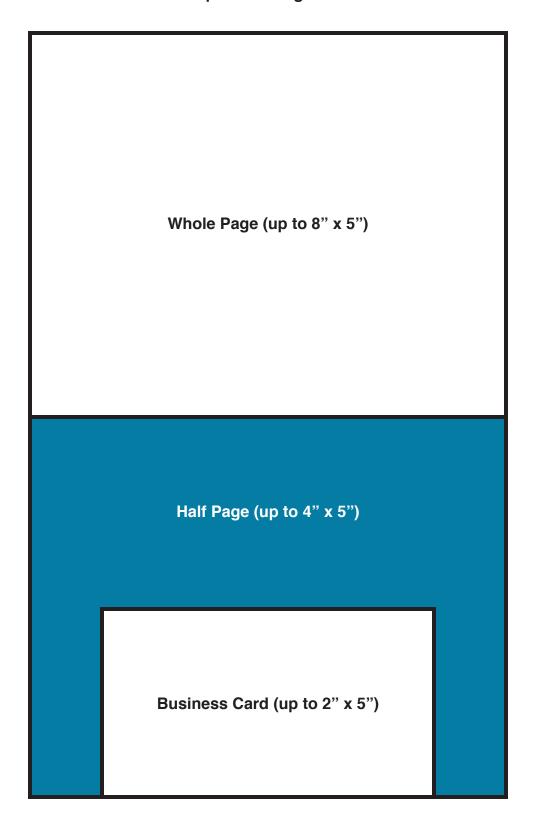

| AD SIZE COST        | SPONSORSHIP INCLUDES                                   |
|---------------------|--------------------------------------------------------|
| Full Spread \$2,500 | Full spread ad in program booklet + newsletter listing |
| Whole Page \$1,200  | Whole Page ad in program booklet + newsletter listing  |
| Half Page \$700     | Half Page ad in program booklet + newsletter listing   |
| Business Card \$250 | Business Card ad in program booklet                    |
| Line Listing \$100  | Line Listing ad in program booklet                     |

## Full Spreads fill both sides of the booklet, and can be sized up to 8" in high x 10.5" inches wide

**Line Listings** will be grouped together near the back of the booklet